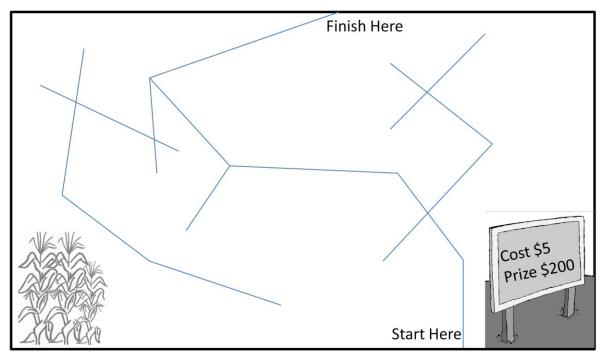

## 1<sup>st</sup> Corn Maze

- 1. What is the probability a person will successfully get through the maze on their first try?
- 2. If 500 people came through the maze during a given week,
  - a. Estimate how many people the farmer would expect to successfully complete the maze on the first time.
  - b. Calculate the revenue.
  - c. Calculate the prizes awarded.
  - d. Calculate the profit or loss for this corn maze.