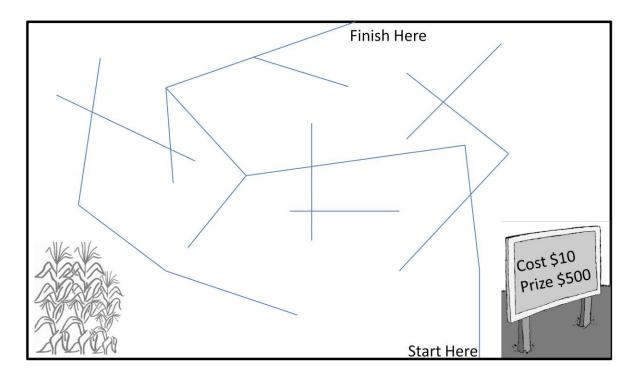

## 2nd Corn Maze

- 3. What is the probability a person will successfully get through the maze on their first try?
- 4. If 325 people came through the maze during a given week,
  - a. Estimate how many people the farmer would expect to successfully complete the maze on the first time.
  - b. Calculate the revenue.
  - Calculate the prizes awarded.
  - d. Calculate the profit or loss for this corn maze.